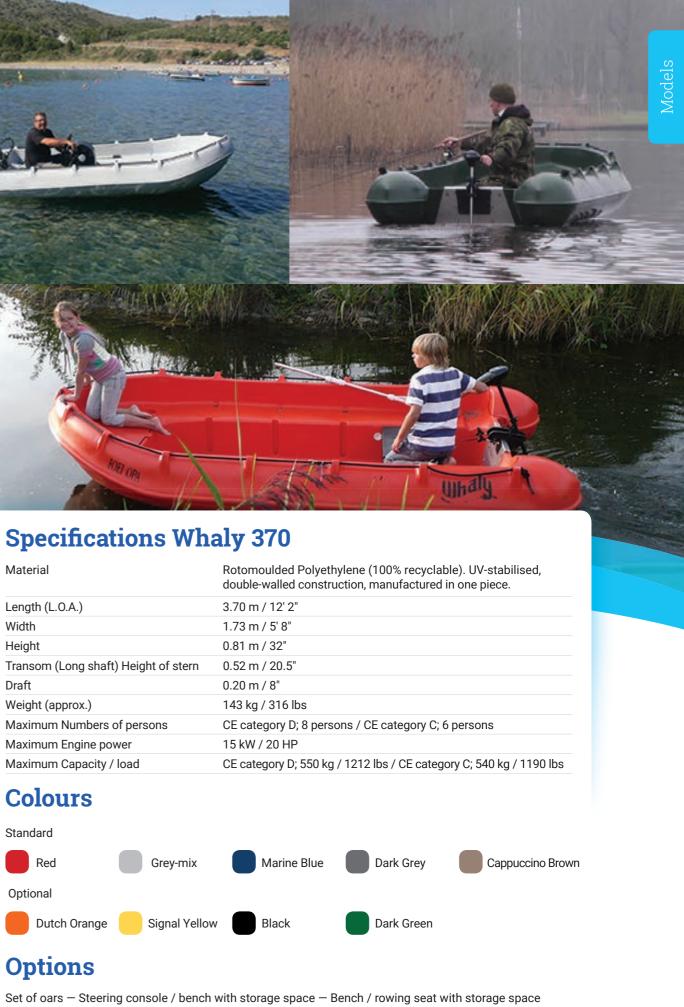

# **Whaly 370**

The Whaly 370 is an incredibly robust, double-walled boat manufactured from high-grade Polyethylene – it's almost unsinkable and indestructible. This boat is low-maintenance and is produced in 100% colour-fast Polyethylene.

The specifications will certainly convince you of its quality.

EC type Certificate; Assessed according to Directive 2013/53/EU and meets all applicable essential safety requirements

| Material                             | Rotomoulded I<br>double-walled |
|--------------------------------------|--------------------------------|
| Length (L.O.A.)                      | 3.70 m / 12' 2"                |
| Width                                | 1.73 m / 5' 8"                 |
| Height                               | 0.81 m / 32"                   |
| Transom (Long shaft) Height of stern | 0.52 m / 20.5"                 |
| Draft                                | 0.20 m / 8"                    |
| Weight (approx.)                     | 143 kg / 316 lb                |
| Maximum Numbers of persons           | CE category D;                 |
| Maximum Engine power                 | 15 kW / 20 HP                  |
| Maximum Capacity / load              | CE category D;                 |

## **Options**

𝞯 Electric sailing

Whally