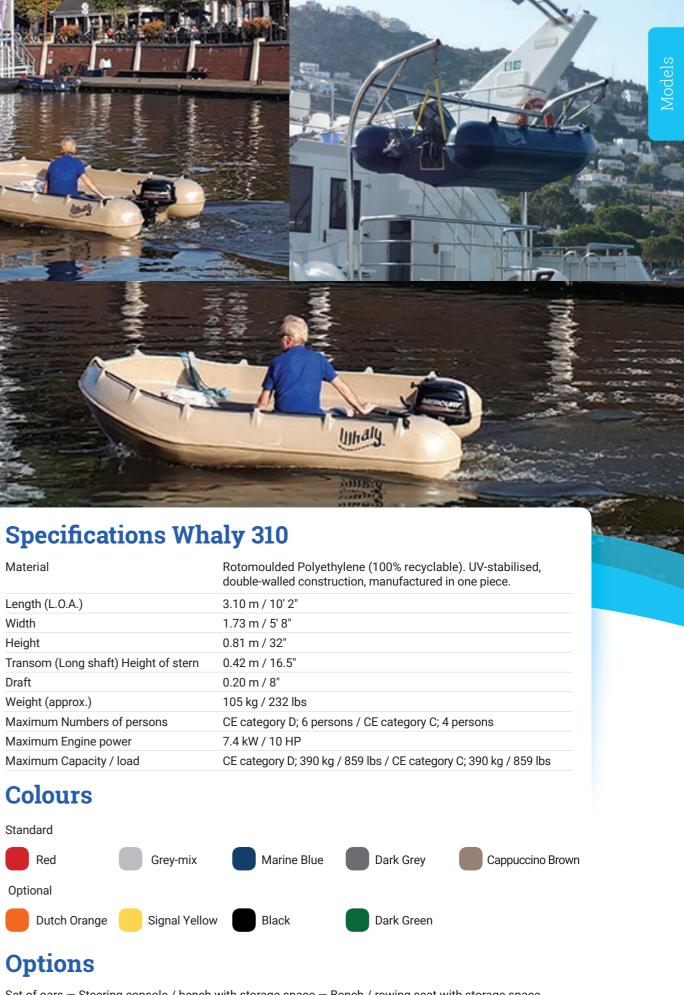

# **Whaly 310**

The Whaly 310 is an incredibly, double-walled robust boat manufactured from high-grade Polyethylene – it's almost unsinkable and indestructible. This boat is low-maintenance and is produced in 100% colour-fast Polyethylene.

The specifications will certainly convince you of its quality.

EC type Certificate; Assessed according to Directive 2013/53/EU and meets all applicable essential safety requirements

| Material                             | Rotomoulded I<br>double-walled |
|--------------------------------------|--------------------------------|
| Length (L.O.A.)                      | 3.10 m / 10' 2"                |
| Width                                | 1.73 m / 5' 8"                 |
| Height                               | 0.81 m / 32"                   |
| Transom (Long shaft) Height of stern | 0.42 m / 16.5"                 |
| Draft                                | 0.20 m / 8"                    |
| Weight (approx.)                     | 105 kg / 232 lb                |
| Maximum Numbers of persons           | CE category D;                 |
| Maximum Engine power                 | 7.4 kW / 10 HP                 |
| Maximum Capacity / load              | CE category D;                 |

Set of oars - Steering console / bench with storage space - Bench / rowing seat with storage space

Whaly