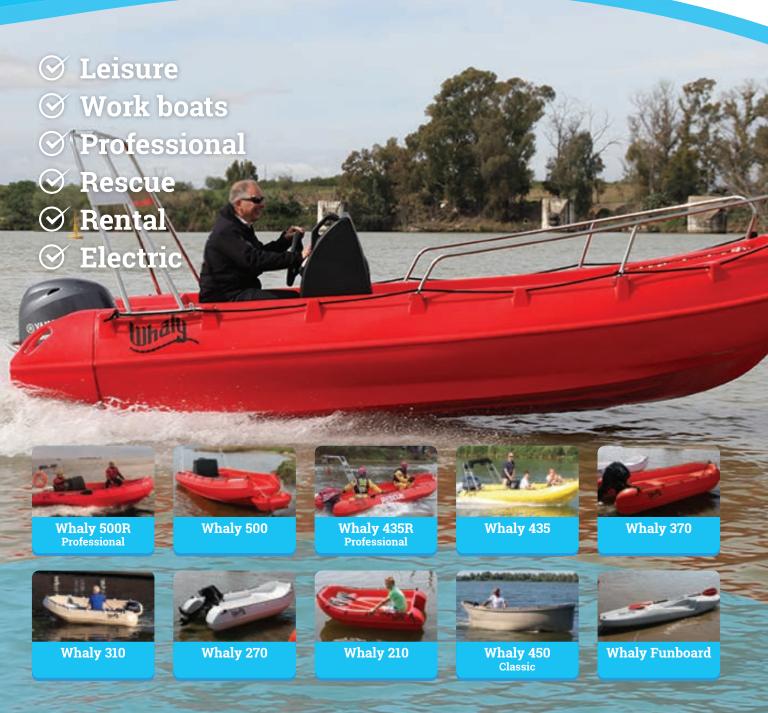

## **Recreational use**

If you love to be on the water and would like to sail in a low-maintenance boat – one that can take a bit of rough handling, then you should certainly consider one of the Whaly models. A Whaly boat features a well thought-out design with a focus on stability and safety. And every Whaly has a spacious interior and great sailing qualities – what more could a sailor want?

How about a quick boating jaunt? Some water-skiing fun? Or a peaceful tour of the city canals, without worrying whether the boat can squeeze under those low bridges? You can relax and enjoy the water because it's no problem with a Whaly!