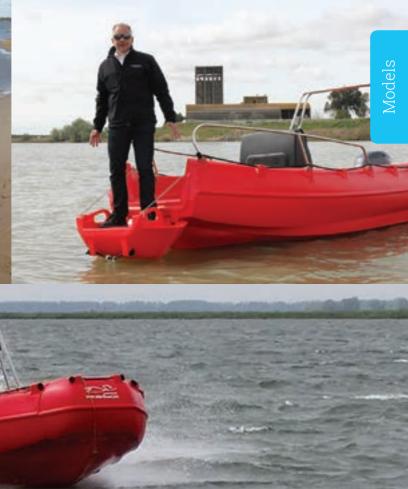

# Lifeboats

RESCUE

Safety first! More and more often, Whaly boats are used in commercial shipping as lifeboats stored on board. If your industry recognises the necessity of a practical lifeboat, why not try Whaly's almost indestructible crafts? They can be used for all sorts of different rescue operations, but in whatever situation they are, you know that safety comes first with Whaly.

Nobody likes think of disasters, but if one does arise, you have to act quickly. If you are looking for extremely sturdy basic equipment or a boat that can take some rough handling, you will find that you can rely on the optimal safety of Whaly's boats: safety for you and your passengers.

We would be delighted to help you find the Whaly that suits your needs.

The following Whaly boats/models are suitable as lifeboats:
⊘ Whaly 500 / 500R Professional
⊘ Whaly 435 / 435R Professional
⊘ Whaly 370
⊘ Whaly 310