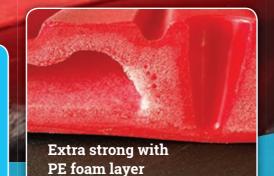

# Whaly 500R Professional

The Whaly 500R is an incredibly robust, double-walled boat manufactured from high-grade Polyethylene it's almost unsinkable and indestructible. This version is even stronger and has a foam layer on the interior, making it the preferred choice for professional use as a workboat, though it is very suitable for rescue operations too. Furthermore, the Whaly 500R has an additional option: an engine with 60hp - very handy when speed is of the essence.

This boat is low-maintenance and is produced in 100% colour-fast Polyethylene.

The specifications will certainly convince you of its quality.

EC type Certificate; Assessed according to Directive 2013/53/EU and meets all applicable essential safety requirements