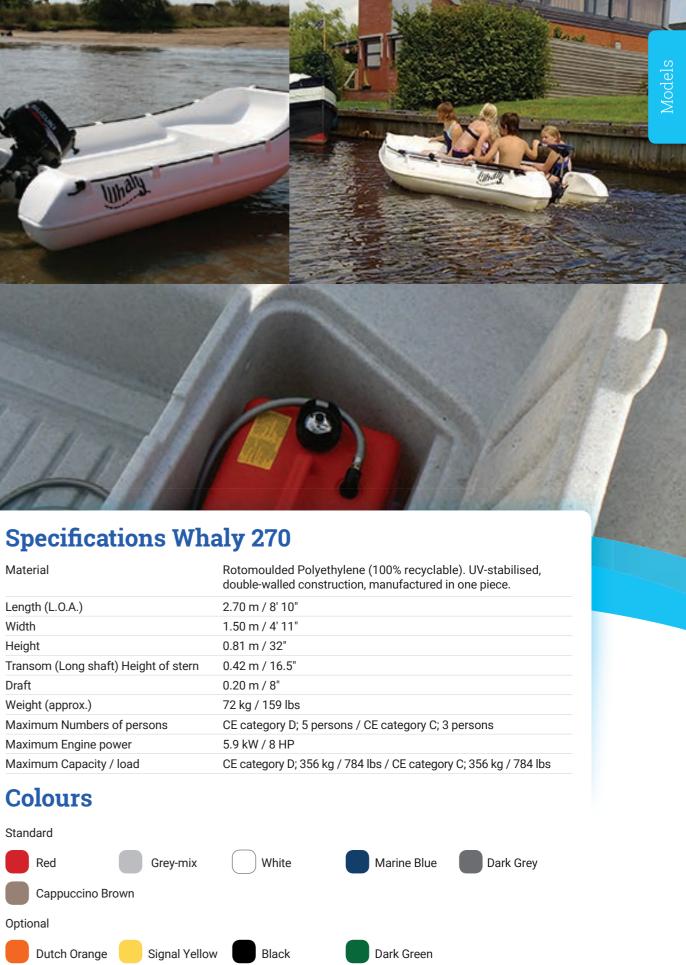

# **Whaly 270**

The Whaly 270 is an incredibly robust, double-walled boat manufactured from high-grade Polyethylene – it's almost unsinkable and indestructible. This boat is low-maintenance and is produced in 100% colour-fast Polyethylene.

The specifications will certainly convince you of its quality.

EC type Certificate; Assessed according to Directive 2013/53/EU and meets all applicable essential safety requirements

| Material                             | Rotomoulded F<br>double-walled o |
|--------------------------------------|----------------------------------|
| Length (L.O.A.)                      | 2.70 m / 8' 10"                  |
| Width                                | 1.50 m / 4' 11"                  |
| Height                               | 0.81 m / 32"                     |
| Transom (Long shaft) Height of stern | 0.42 m / 16.5"                   |
| Draft                                | 0.20 m / 8"                      |
| Weight (approx.)                     | 72 kg / 159 lbs                  |
| Maximum Numbers of persons           | CE category D;                   |
| Maximum Engine power                 | 5.9 kW / 8 HP                    |
| Maximum Capacity / load              | CE category D;                   |

### **Options**

Set of oars - Rowing seat