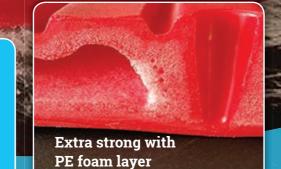

# Whaly 500R Professional

The Whaly 500R is an incredibly robust, double-walled boat manufactured from high-grade Polyethylene it's almost unsinkable and indestructible. This version is even stronger and has a foam layer on the interior, making it the preferred choice for professional use as a workboat, though it is very suitable for rescue operations too. Furthermore, the Whaly 500R has an additional option: an engine with 60hp - very handy when speed is of the essence.