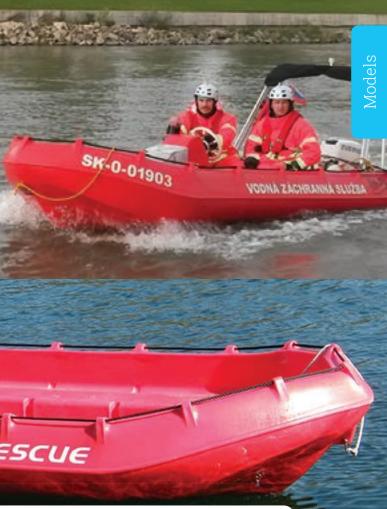

# Lifeboats

RESCUE

Safety first! More and more often, Whaly boats are used in commercial shipping as lifeboats stored on board. If your industry recognises the necessity of a practical lifeboat, why not try Whaly's almost indestructible crafts? They can be used for all sorts of different rescue operations, but in whatever situation they are, you know that safety comes first with Whaly.

Nobody likes think of disasters, but if one does arise, you have to act quickly. If you are looking for extremely sturdy basic equipment or a boat that can take some rough handling, you will find that you can rely on the optimal safety of Whaly's boats: safety for you and your passengers.

We would be delighted to help you find the Whaly that suits your needs.

The following Whaly boats/models are suitable as lifeboats:
⊘ Whaly 500 / 500R Professional
⊘ Whaly 435 / 435R Professional
⊘ Whaly 370
⊘ Whaly 310