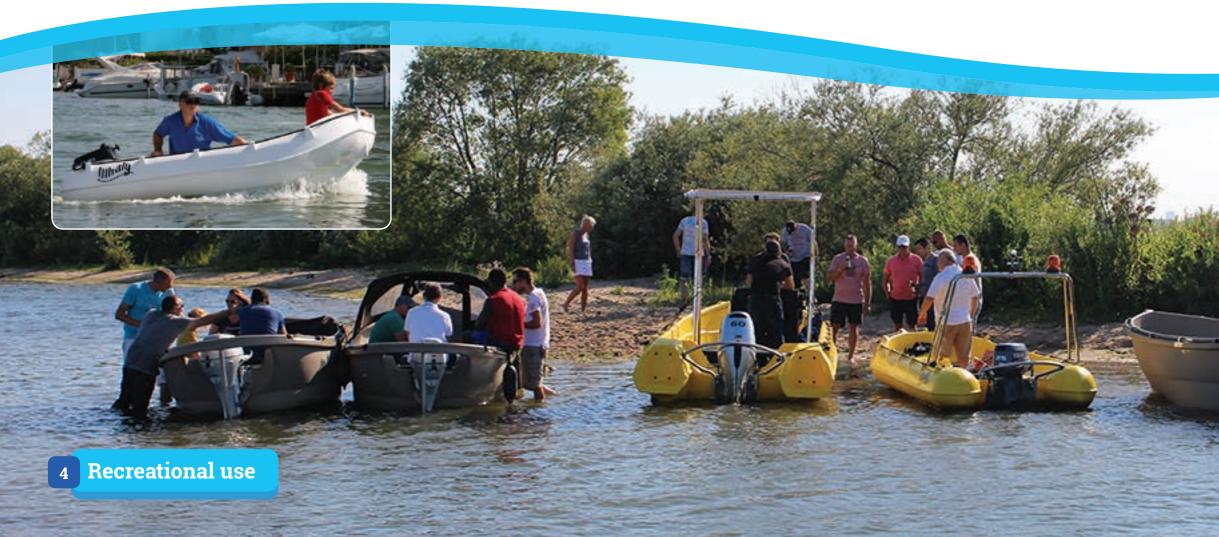

## **Recreational use**

If you love to be on the water and would like to sail in a low-maintenance boat – one that can take a bit of rough handling, then you should certainly consider one of the Whaly models. A Whaly boat features a well thought-out design with a focus on stability and safety. And every Whaly has a spacious interior and great sailing qualities – what more could a sailor want?

How about a quick boating jaunt? Some water-skiing fun? Or a peaceful tour of the city canals, without worrying whether the boat can squeeze under those low bridges? You can relax and enjoy the water because it's no problem with a Whaly!

We would be delighted to help you find the Whaly that suits your needs.

The following Whaly boats/models are suitable for recreational use:

- 𝗇 Whaly 500 / 500R Professional
- 𝗇 Whaly 435 / 435R Professional
- 𝔆 Whaly 370
- 𝐼 Whaly 310