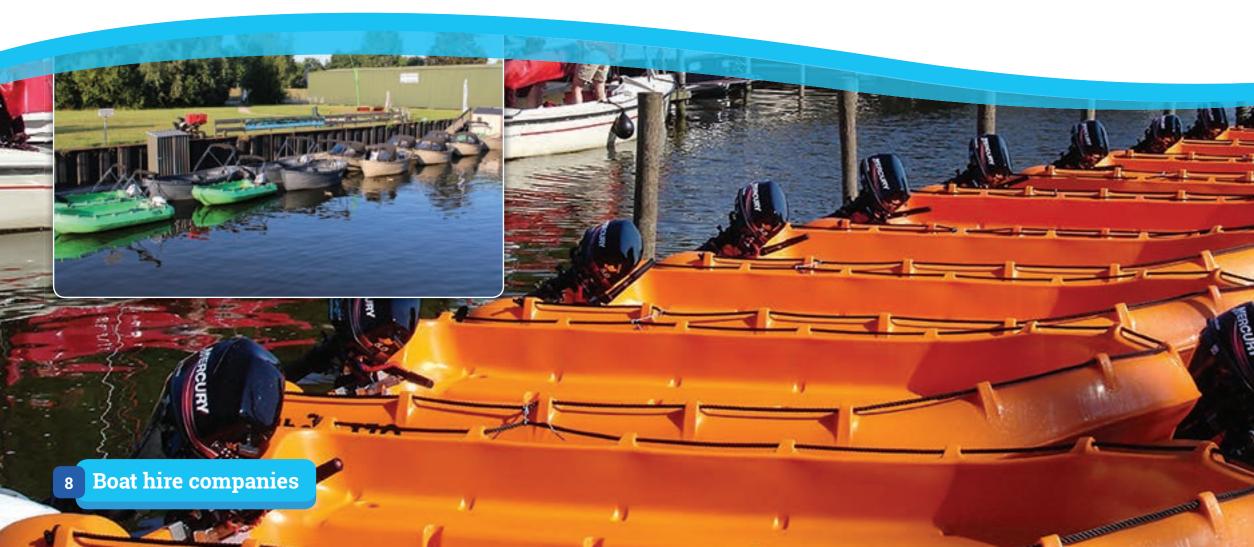

## **Boat hire companies**

Increasingly more boat hire companies are choosing Whaly boats - and that's not really surprising, considering their safety and great sailing qualities. And as a boat hire company, you'll be glad to know that Whaly's boats require very little maintenance; they are also extremely sturdy and can stand some very rough handling. Even small instances of damage like scratches are almost invisible because the boats are built from materials that have solid colouring.

Whaly's steering console makes sailing even more comfortable for your customers. Perhaps you want to extend your range to include a boat with a roomy interior - take a look at Whaly's practically indestructible boats and you'll see why they would be a wise choice.

We would be delighted to help you find the Whaly that suits your needs.

The following Whaly boats/models are suitable for boat hire companies:

- 𝞯 Whaly 435

- 𝞯 Whaly 450 Classic

**Escort boats for water sports schools** 