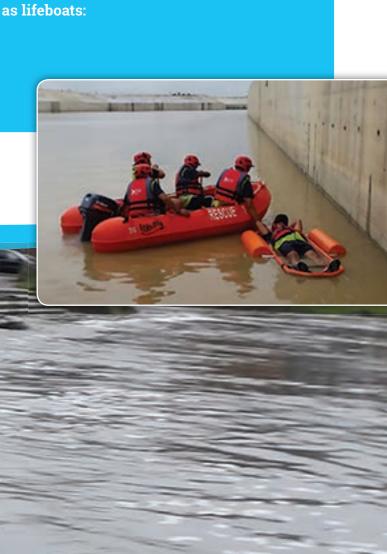

# Lifeboats

RESCUE

Safety first! More and more often, Whaly boats are used in commercial shipping as lifeboats stored on board. If your industry recognises the necessity of a practical lifeboat, why not try Whaly's almost indestructible crafts? They can be used for all sorts of different rescue operations, but in whatever situation they are, you know that safety comes first with Whaly.

Nobody likes think of disasters, but if one does arise, you have to act quickly. If you are looking for extremely sturdy basic equipment or a boat that can take some rough handling, you will find that you can rely on the optimal safety of Whaly's boats: safety for you and your passengers.

We would be delighted to help you find the Whaly that suits your needs.

The following Whaly boats/models are suitable as lifeboats:
⊘ Whaly 500 / 500R Professional
⊘ Whaly 435 / 435R Professional
⊘ Whaly 370
⊘ Whaly 310