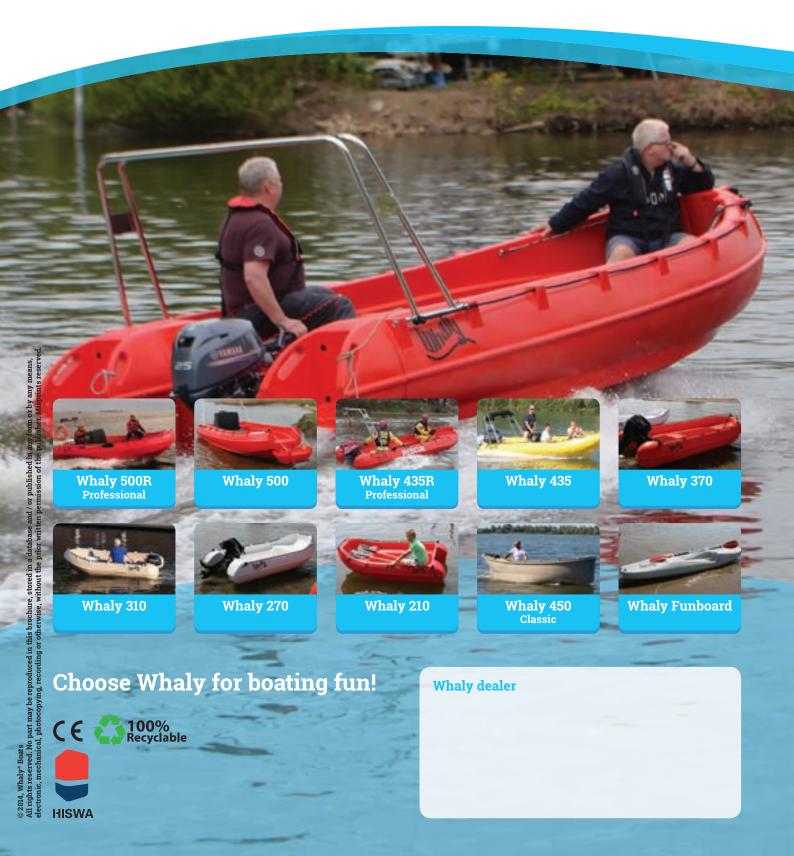

## **Choose Whaly for boating fun!**

# Whaly boats

Whaly manufactures boats using rotomoulding, which means that we can produce fully Polyethylene (PE), one-piece, double-walled craft.

All Whaly models are perfect for recreational use, but many of them are also very suitable for professional purposes. Whether you are looking for a stable escort craft for a sailing school, a Whaly boat for rescue operations or a rugged Whaly for your boat hire business, Whaly's well thought-out design, which emphasises strength and stability, offers many options.

We would be delighted to help you find the Whaly that suits your needs.

The following Whaly boats/models are suitable for recreational use:

- 𝗇 Whaly 500 / 500R Professional
- 𝗇 Whaly 435 / 435R Professional
- 𝔆 Whaly 370
- 𝐼 Whaly 310

- Swhary 270
- 𝔆 Whaly 210
- Swnary 450 Classic
- 𝔄 Whaly Funboard