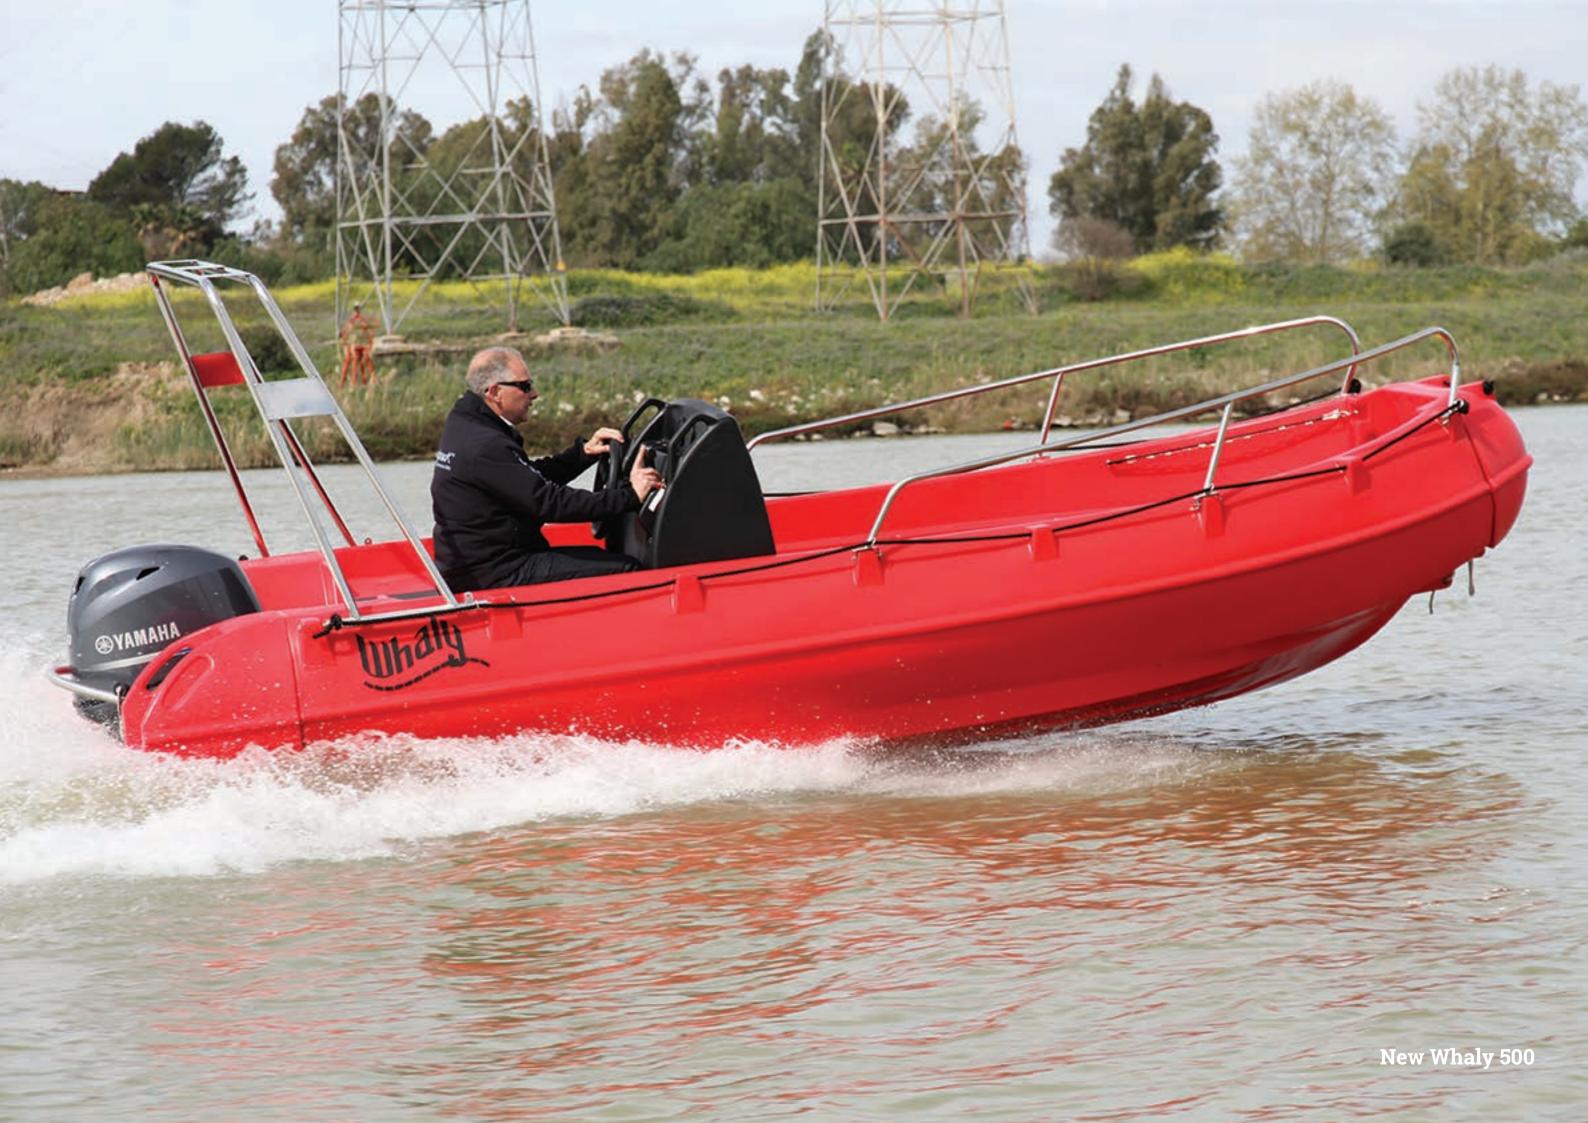

## **Whaly 500**

The Whaly 500 is an incredibly robust, double-walled boat manufactured from high-grade Polyethylene – it's almost unsinkable and indestructible. Use for leisure, though it is very suitable as a workboat and for rescue operations too.