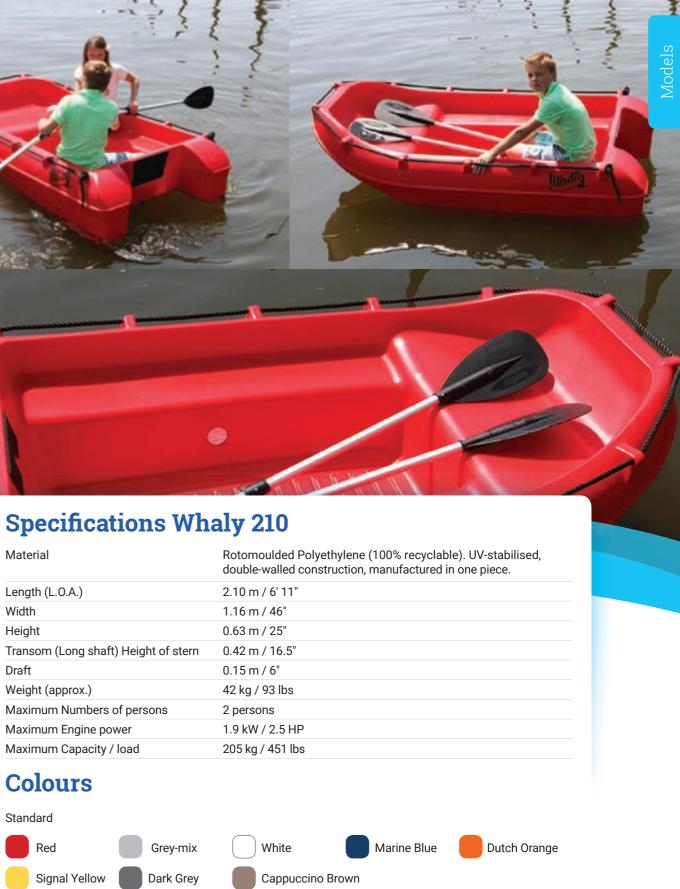

# **Whaly 210**

The Whaly 210 is an incredibly, double-walled robust boat manufactured from high-grade Polyethylene – it's almost unsinkable and indestructible. This boat is low-maintenance and is produced in 100% colour-fast Polyethylene.

The specifications will certainly convince you of its quality.

EC type Certificate; Assessed according to Directive 2013/53/EU and meets all applicable essential safety requirements

| Material                             | Rotomoulded F<br>double-walled o |
|--------------------------------------|----------------------------------|
| Length (L.O.A.)                      | 2.10 m / 6' 11"                  |
| Width                                | 1.16 m / 46"                     |
| Height                               | 0.63 m / 25"                     |
| Transom (Long shaft) Height of stern | 0.42 m / 16.5"                   |
| Draft                                | 0.15 m / 6"                      |
| Weight (approx.)                     | 42 kg / 93 lbs                   |
| Maximum Numbers of persons           | 2 persons                        |
| Maximum Engine power                 | 1.9 kW / 2.5 HF                  |
| Maximum Capacity / load              | 205 kg / 451 lbs                 |

**Options** 

Rowing seat